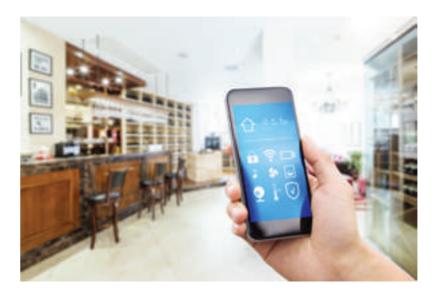

With one touch you can dim lights, control Air conditioner, TVs, computers, audio & video systems, play music, turn up the heat, security system and lock the doors.

You have 4 types of control: Smart Wall keypads, Smartphones, Tablets or Voice Command from any location through the internet. Or, you can set the schedule according to your personal preferences without touching anything.

## You can control your home from any location through the internet, You have 4 types of control:

**Smart Wall Keypads** 

**Smart Tablets** 

**Smart Phones** 

**Voice Command** 