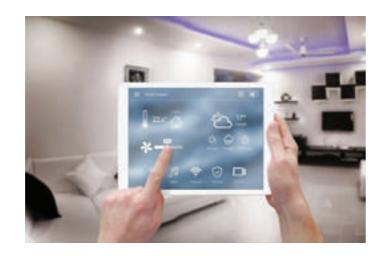

## You can control your home from any location through the internet, You have 4 types of control:

**Smart Wall Keypads** 

**Smart Tablets** 

**Smart Phones** 

**Voice Command** 