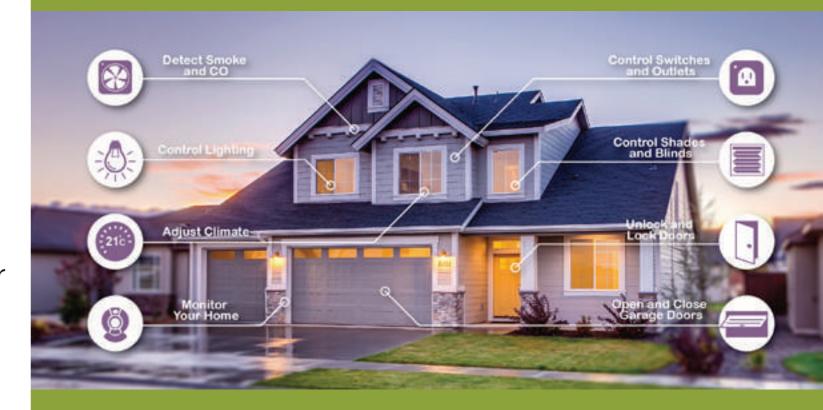

# What's the SMART HOME?

The way that makes all your devices connected together providing you full control all over your home from anywhere. Almost all electrical device and system in your home can be automated.

With one touch you can dim lights, control Air conditioner, TVs, computers, audio & video systems, play music, turn up the heat, security system and lock the doors.

You have 4 types of control: Smart Wall keypads, Smartphones, Tablets or Voice Command from any location through the internet. Or, you can set the schedule according to your personal preferences without touching anything.

#### Smart Home provides you:

- ▶ Remote Control.
- ▶ Monitoring.
- Safety.
- ▶ Energy.
- ▶ Efficiency.
- ▶ Convenience.
- ▶ Peace of Mind.