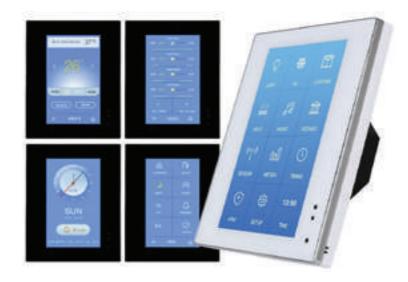

## You can control your home from any location through the internet, You have 4 types of control:

**Smart Wall Keypads** 

**Smart Tablets** 

**Smart Phones** 

**Voice Command** 